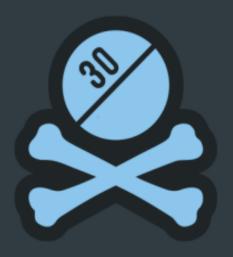

## More than half of fake pills tested in South Carolina contained fentanyl.

JustPlainKillers.com

South Carolina DAODAS